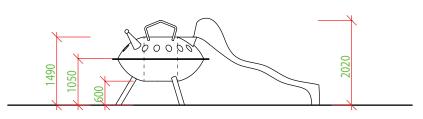

#### **STORAGE**

in original packaging on a pallet in temperatures between – 40° C and 50° C

Our products are handmade, please allow dimensional tolerance up to 40 mm

2000 x 4410 mm h=2020 mm

Objízdná 1911 Otrokovice 765 02 Czech Republic