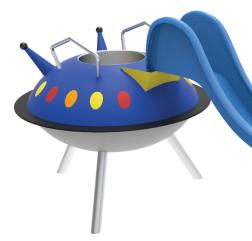

# **FLYING SAUCER**

## with climbing tube

#### **PRODUCT COMPOSITION**

SBR+EPDM rubber granules, aliphatic PU binder, vandal-resistant fiberglass shell, PVC tube, stainless steel (opt. fiberglass) slide

#### **COLOR COMBINATION**

standard: grey, blue, red, yellow (other combination on request)