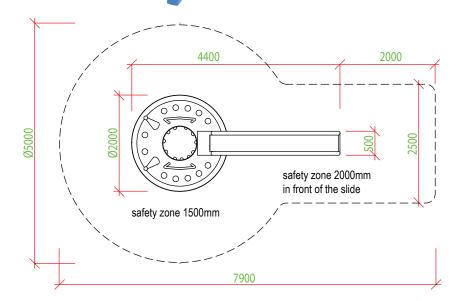

#### RECOMMENDED SAFETY SURFACE

safety rubber surface in the area of 1500mm around the product (according to EN1177)

#### **STORAGE**

in original packaging on a pallet in temperatures between – 40° C and 50° C

Our products are handmade, please allow dimensional tolerance up to 40 mm

2000 x 4410 mm h=2020 mm

Objízdná 1911 Otrokovice 765 02 Czech Republic