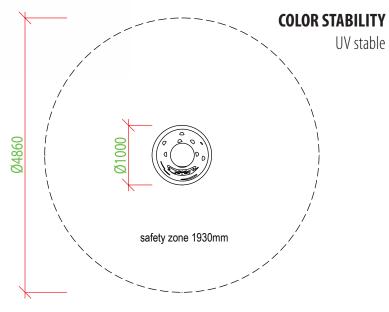

# RECOMMENDED SAFETY SURFACE

safety rubber surface in the area of 1930mm around the product (according to EN1177)