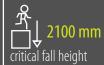

# RECOMMENDED SAFETY SURFACE

safety rubber surface in the area of 1930mm around the product (according to EN1177)