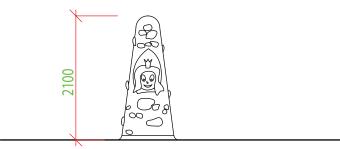

# **COLOR COMBINATION**

standard: grey, brown, black, yellow (other combination on request)

Our products are handmade, please allow dimensional tolerance up to 40 mm

ø 1000 mm h=2100 mm

Objízdná 1911 765 02 Otrokovice Czech Republic