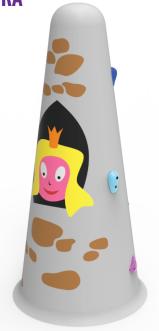

# **LIGHTHOUSE 3**

# with climbing wall

# **COLOR COMBINATION**

standard: grey, brown, black, yellow (other combination on request)

Our products are handmade, please allow dimensional tolerance up to 40 mm

ø 1000 mm h=2100 mm

Objízdná 1911 765 02 Otrokovice Czech Republic