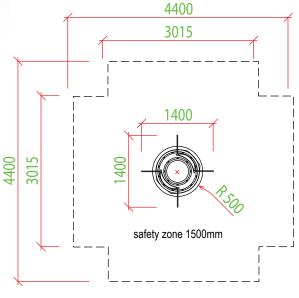

## **RECOMMENDED SAFETY SURFACE**

safety rubber surface in the area of 1500 mm around the product (according to EN1177)