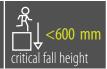

## **RECOMMENDED SAFETY SURFACE**

safety rubber surface in the area of 1500 mm around the product (according to EN1177)