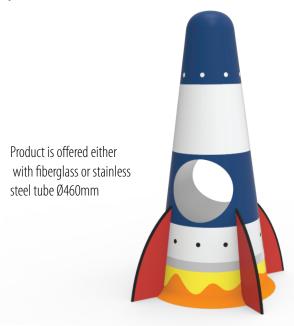

# **SPACE SHUTTLE**

# with tube

### PRODUCT COMPOSITION

SBR+EPDM rubber granules, aliphatic PU binder, vandal-resistant fiberglass shell, metal parts, stainless steel (opt. fiberglass) tube