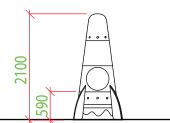

### **COLOR STABILITY**

UV stable

Our products are handmade, please allow dimensional tolerance up to 40 mm

1400 x 1400 mm h=2100 mm

Objízdná 1911 765 02 Otrokovice Czech Republic